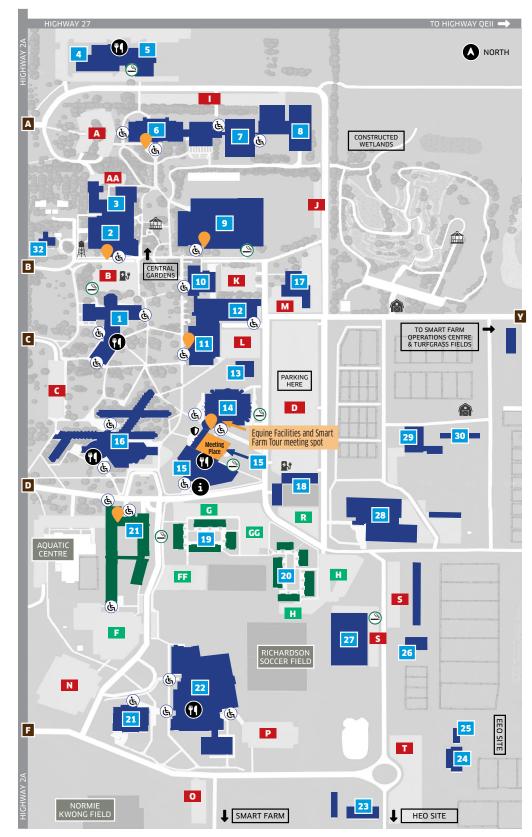

- 1. Duncan Marshall Place (DMP)
- 2. Werklund Agriculture and Technology Centre (WATC)
- 3. Dr. Robert Turner Building (OCCI)
- 4. Teaching Brewery & Retail Store
- 5. Pomeroy Inn & Suites
- 6. Land Sciences Centre (LSC)
- 7. Greenhouse
- 8. Landscape Pavilion
- 9. W.J. Elliott Building/Trades (WJE)
- 10. Metals Building
- **11.** Animal Health Education Centre (AHEC)
- 12. Meat Retail Store
- 13. Industry Training Centre (ITC)
- 14. Learning Resource Centre (LRC)
- 15. Alumni Centre Meeting Place
- 16. E-Learning Centre (ELC)
- 17. Frank Grisdale Hall (FGH)
- 18. Campus Facilities
- 19. Technology Access Centre for Livestock Production (TACLP)
- 20. College Court Townhouses
- **21.** Centennial Village Residence (CV)
- 22. Fine Arts & Multi Media Centre
- 23. Ralph Klein Centre (RKC)
- 24. Chinook's Edge Bus Maintenance
- 25. Livestock Centre
- 26. Cold Barn
- 27. Beef Centre
- 28. Brawn Arena (South)
- 29. McClellan Arena (North)
- 30. Equine Centre/Farrier Lab
- 31. Foaling Barn
- 32. Smart Ag Innovation Centre (SAIC)

Facility Tour Meeting Spot

- Campus Security
- Office of the Registrar
- **#** Restaurant
- EV Charging Stations
- Smoking Permitted Areas
- (k) Accessible Doors

## P Parking

Free parking in Lot D & DD. Free overflow parking in Lot R & H.