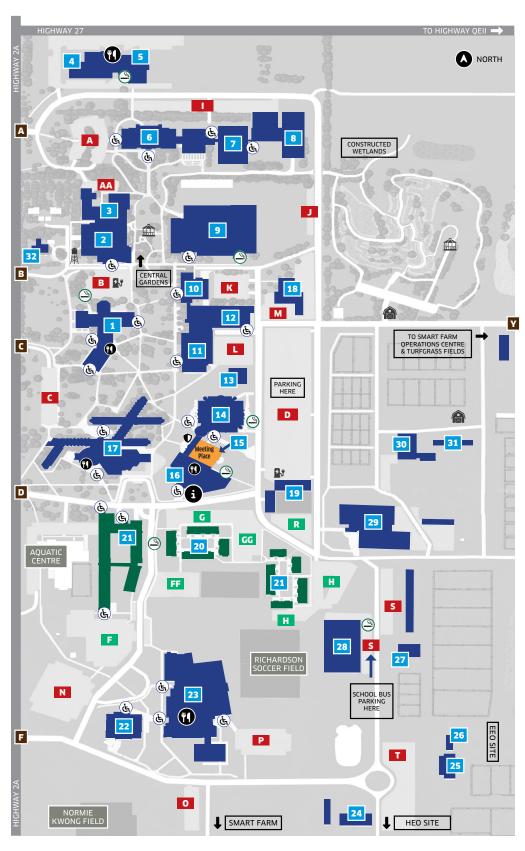

- 1. Duncan Marshall Place (DMP)
- 2. Werklund Agriculture and Technology Centre (WATC)
- 3. Dr. Robert Turner Building (OCCI)
- 4. Teaching Brewery & Retail Store
- 5. Pomeroy Inn & Suites
- 6. Land Sciences Centre (LSC)
- 7. Greenhouse
- 8. Landscape Pavilion
- 9. W.J. Elliott Building/Trades (WJE)
- 10. Metals Building
- 11. Animal Health Education Centre (AHEC)
- 12. Meat Retail Store
- **13.** Industry Training Centre (ITC)
- 14. Learning Resource Centre (LRC)
- 15. Alumni Centre Meeting Place
- 16. E-Learning Centre (ELC)
- 17. Frank Grisdale Hall (FGH)
- 18. Campus Facilities
- 19. Technology Access Centre for Livestock Production (TACLP)
- 20. College Court Townhouses
- 21. Centennial Village Residence
- 22. Fine Arts & Multi Media Centre
- 23. Ralph Klein Centre (RKC)
- 24. Chinook's Edge Bus Maintenance
- 25. Livestock Centre
- 26. Cold Barn
- 27. Beef Centre
- 28. Brawn Arena (South)
- 29. McClellan Arena (North)
- 30. Equine Centre/Farrier Lab
- 31. Foaling Barn
- **32.** Smart Ag Innovation Centre (SAIC)
  - Campus Security
  - Office of the Registrar
  - **T**Restaurant
  - EV Charging Stations
  - Smoking Permitted Areas
  - ( Accessible Doors

## Parking

Free parking in Lot D & DD. Free overflow parking in Lot R & H.